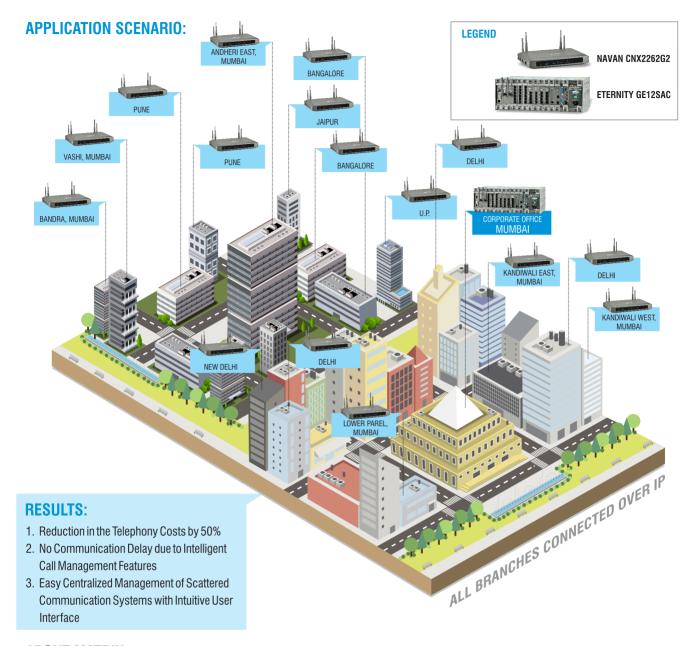

## **CHALLENGES**

Gold's Gym wanted to establish a robust communication link between its 17 branches and the head office. Access to 3G internet and IP-PBX features anywhere in the gym premises was their prime requirement.

# **SOLUTION**

Matrix, along with its channel partner Corporate Telesystems Private Limited, understood the requirement and tailored a solution that fulfilled the customer's distinct needs. Matrix deployed ETERNITY GE12SAC - IP-PBX for Universal Connectivity and Seamless Mobility at the head office to cater to their requirement of multi-location connectivity. NAVAN CNX226 2G2 was installed at the branches for streamlined internal communication and internet access.

### **Connected Gym Branches with Peer-to-peer IP Telephony**

Peer-to-peer connectivity between ETERNITY GE12SAC and the NAVAN CNX2262G2 improved communication between the head office and the gym's 17 branches. Peer-to-peer connection eliminated the need of cable connectivity, hence saving the cabling costs. Three-digit dialling and one touch access to features like Call Forward, Call Hold, Conference and Comprehensive Call Handling offered seamless collaboration.

# Installed NAVAN CNX2262G2 with built-in Wi-Fi, Router and Ethernet Switch

NAVAN CNX226 2G2 satisfied the customer's demand of wireless PBX system and access to internet from any location within the gym premises. Apart from the cutting-edge features, calling on IP network enabled owners to save a lot on the telephony costs.

# Intuitive User Interface for Hassle-free and Centralized Management

Web-based GUI allowed IT team to manage all the scattered devices regardless of its location, from any device.