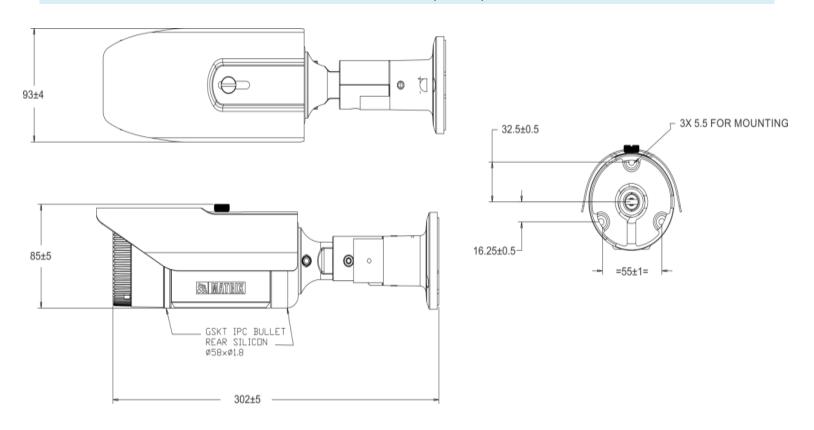

#### **DIMENSIONS** (in mm)

## 2MP IR Bullet Camera with 3.6mm Lens

| Image Enhancements    | Saturation, Contrast, Brightness, Hue, Sharpness, Rotate, White Balance                     |
|-----------------------|---------------------------------------------------------------------------------------------|
|                       | (Auto/Fluorescent/Incandescent/Sunny)                                                       |
| WDR                   | True WDR (120dB)                                                                            |
| Image Features        | ROI, E-PTZ, BLC, Digital Zoom, Image Snapshots, Adaptive Streaming, Smart Streaming         |
|                       | (Max. 3 Windows), Unicast/Multicast                                                         |
| DNR                   | 3DNR and 2DNR(Auto/Manual)                                                                  |
| Recording Type        | Scheduled Edge Recording, Network Recording, Alarm Recording                                |
| EVENTS AND ACTIONS    |                                                                                             |
| Events                | Motion Detection, View Tamper, Line Intrusion, Directional Motion, Trip Wire(3 Lines), Zone |
|                       | Intrusion(3 zones), IP-Conflict, Network-Disconnect, Storage Alert                          |
| Actions               | Email with Snapshot/TCP/SMS Notifications, Alarm Recording, Image/Clip Upload               |
| GENERAL SPECIFICATION |                                                                                             |
| Communication         | 10Base-T/100BaseTX Ethernet (RJ-45)                                                         |
| Interface             |                                                                                             |
| SD Card               | Up to 128GB(Micro SD)                                                                       |
| Power Supply          | 12V/2A, Poe (IEEE 802.3af)                                                                  |
| Power Consumption     | 7 Watt                                                                                      |
| Operating             | 0 to 50 Degree / (-)20 to 60 Degree                                                         |
| Temperature/Storage   |                                                                                             |
| Temperature           |                                                                                             |
| Operating Humidity    | Less than 90% RH                                                                            |
| Certifications        | BIS,CE, IP66, FCC Part-15 Class-B                                                           |
| System Requirements   | Windows7 and above, Browser: IE-8 and above, Plugins: IE-ActiveX, Google Chrome and         |
|                       | Mozilla-VLC                                                                                 |
| Dimension             | 320 X 84.5 X 92.5mm (L X H X W)                                                             |
| Weight and Color      | 920gm & White (Beige)                                                                       |
| Material Type         | Aluminum                                                                                    |