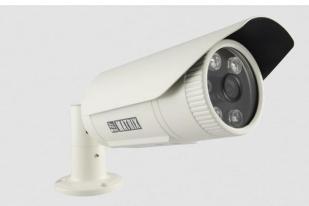

### SATATYA CIBR20FL36CWP 2MP IR Bullet Camera with 3.6mm Lens

SATATYA CIBR20FL36CWP 2MP IR Bullet Camera with 3.6mm Lens

Matrix project series IP Cameras are built using superior components such as Sony STARVIS sensor and higher MTF lens to offer unmatched image quality especially during the low light conditions. Powered by True WDR algorithm, these cameras offer consistent image quality even in highly varying lighting conditions. Built in intelligent analytics including Intrusion Detection, Trip Wire, etc. ensure real-time security. Moreover, H.265 compression and Automatic Motion based Frame Rate Reduction save bandwidth and storage up to 50%.