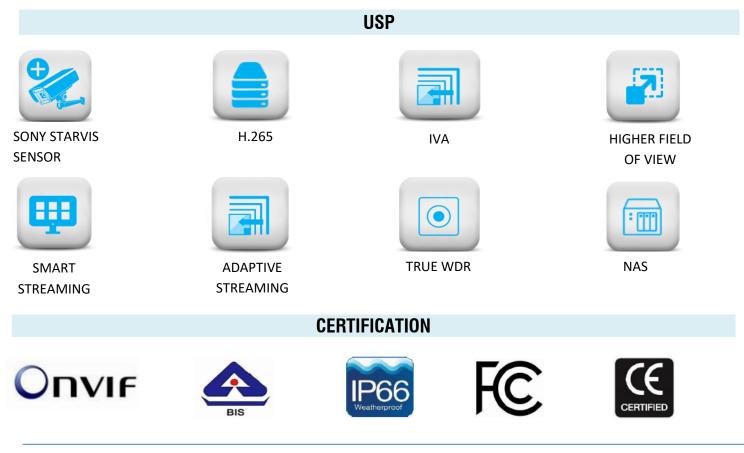

### SATATYA CIBR20FL36CWP 2MP IR Bullet Camera with 3.6mm Lens

SATATYA CIBR20FL36CWP 2MP IR Bullet Camera with 3.6mm Lens

Matrix project series IP Cameras are built using superior components such as Sony STARVIS sensor and higher MTF lens to offer unmatched image quality especially during the low light conditions. Powered by True WDR algorithm, these cameras offer consistent image quality even in highly varying lighting conditions. Built in intelligent analytics including Intrusion Detection, Trip Wire, etc. ensure real-time security. Moreover, H.265 compression and Automatic Motion based Frame Rate Reduction save bandwidth and storage up to 50%.

# SATATYA CIBR20FL36CWP

2MP IR Bullet Camera with 3.6mm Lens

| TECHNICAL SPECIFICATIONS  |                                                                                       |  |
|---------------------------|---------------------------------------------------------------------------------------|--|
| CAMERA                    |                                                                                       |  |
| Sensor Type and Size      | 1/2.8" SONY CMOS (EXMOR Technology STARVIS Series)                                    |  |
| Minimum                   | 0.08Lux @ F2.0 @ 1/25s, No Sens-up allowed for (Color/Monochrome) and 0Lux with       |  |
| Illumination              | IR LED on for (B/W)                                                                   |  |
| Lens Type                 | Fixed Lens with Fixed- Iris                                                           |  |
| Focal Length              | 3.6mm                                                                                 |  |
| FOV                       | HFOV (degrees) 90°, VFOV(degrees) 47°, DFOV(degrees) 110°                             |  |
| Shutter Speed             | 1/12500s to 1/25s                                                                     |  |
| SNR                       | 45dB @ 5lux                                                                           |  |
| Lens Mount                | M12x0.5                                                                               |  |
| Minimum Object            | 0.3m                                                                                  |  |
| Distance                  |                                                                                       |  |
| Processor, RAM and        | HI-3516A,4GB and 1GB                                                                  |  |
| Flash                     |                                                                                       |  |
| Aperture                  | F1.2                                                                                  |  |
| IR LED Type               | 4 - Array LEDs                                                                        |  |
| IR Range                  | Up to 50m                                                                             |  |
| IR Type                   | Auto / Manual                                                                         |  |
| IR Power                  | 8W @ on and 3.5W @ off                                                                |  |
| Consumption               |                                                                                       |  |
| Privacy Zone              | 3 Zones                                                                               |  |
| NETWORK                   |                                                                                       |  |
| Network Protocols         | TCP/IP, HTTP, DHCP, DNS, DDNS, RTP, RTSP, PPPOE, SMTP, NTP, SNMP, HTTPS, FTP, ONVIF S |  |
| AUDIO AND ALARM INTERFACE |                                                                                       |  |
| Audio In                  | 1                                                                                     |  |
| Audio Out                 | 1                                                                                     |  |
| Alarm In                  | 1                                                                                     |  |
| Alarm Out                 | 1                                                                                     |  |
| Audio Compression         | G.726 and G.711                                                                       |  |
| IMAGE AND VIDEO           |                                                                                       |  |
| Video Compression         | H.265/H.264/MJPEG                                                                     |  |
| Resolutions               | 2MP(1920x1080)/720p/D1(704x480)/2CIF(704x288)/CIF(352x240)/QCIF(176x120)              |  |
| Stream Profiles           | Four streams are supported                                                            |  |
|                           | 2MP up to 30 fps(H.265/H.264), D1 up to 5fps(MJPEG), D1 up to 30 fps(H.265/H.264),    |  |
|                           | 720p up to 30 fps(H.265/H.264/MJPEG)                                                  |  |
| Max. Number of            | 4                                                                                     |  |
| Simultaneous Streams      |                                                                                       |  |
| Bitrate                   | 128Kbps - 4Mbps                                                                       |  |
| Frame Rate                | 1 - 30fps                                                                             |  |

## 2MP IR Bullet Camera with 3.6mm Lens

| Image Enhancements    | Saturation, Contrast, Brightness, Hue, Sharpness, Rotate, White Balance                     |
|-----------------------|---------------------------------------------------------------------------------------------|
|                       | (Auto/Fluorescent/Incandescent/Sunny)                                                       |
| WDR                   | True WDR (120dB)                                                                            |
| Image Features        | ROI, E-PTZ, BLC, Digital Zoom, Image Snapshots, Adaptive Streaming, Smart Streaming         |
|                       | (Max. 3 Windows), Unicast/Multicast                                                         |
| DNR                   | 3DNR and 2DNR(Auto/Manual)                                                                  |
| Recording Type        | Scheduled Edge Recording, Network Recording, Alarm Recording                                |
| EVENTS AND ACTIONS    |                                                                                             |
| Events                | Motion Detection, View Tamper, Line Intrusion, Directional Motion, Trip Wire(3 Lines), Zone |
|                       | Intrusion(3 zones), IP-Conflict, Network-Disconnect, Storage Alert                          |
| Actions               | Email with Snapshot/TCP/SMS Notifications, Alarm Recording, Image/Clip Upload               |
| GENERAL SPECIFICATION |                                                                                             |
| Communication         | 10Base-T/100BaseTX Ethernet (RJ-45)                                                         |
| Interface             |                                                                                             |
| SD Card               | Up to 128GB(Micro SD)                                                                       |
| Power Supply          | 12V/2A, Poe (IEEE 802.3af)                                                                  |
| Power Consumption     | 7 Watt                                                                                      |
| Operating             | 0 to 50 Degree / (-)20 to 60 Degree                                                         |
| Temperature/Storage   |                                                                                             |
| Temperature           |                                                                                             |
| Operating Humidity    | Less than 90% RH                                                                            |
| Certifications        | BIS,CE, IP66, FCC Part-15 Class-B                                                           |
| System Requirements   | Windows7 and above, Browser: IE-8 and above, Plugins: IE-ActiveX, Google Chrome and         |
|                       | Mozilla-VLC                                                                                 |
| Dimension             | 320 X 84.5 X 92.5mm (L X H X W)                                                             |
| Weight and Color      | 920gm & White (Beige)                                                                       |
| Material Type         | Aluminum                                                                                    |