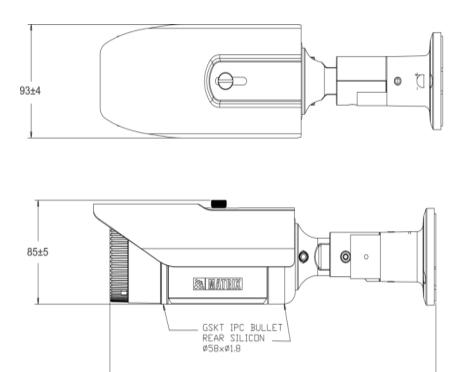

|
| Certifications                                              | BIS, CE, IP66, FCC Part-15 Class-B, ONVIF S & G, IK10, UL                                                                                                            |
| CCI tillications                                            | bio, ce, ii oo, i ce i are 15 class b, clavii 5 & d, ikto, ce                                                                                                        |

Customer Care: 1800-258-7747 E-mail: <a href="mailto:lnquiry@MatrixComSec.com">lnquiry@MatrixComSec.com</a> www.MatrixVideoSurveillance.com

## 3MP IR Bullet Camera with 6mm Lens



### **DIMENSIONS** (in mm)



302±5



#### **ABOUT MATRIX**

Established in 1991, Matrix is a leader in security and telecom solutions for modern businesses and enterprises. Matrix, an innovative, technology driven and customer focused organization, is committed to keep pace with the revolutions in security and telecom industries. With more than 40% of its human resources dedicated to the development of new products, Matrix has launched cutting-edge products such as Unified Communications, IP-PBX, Universal Gateways, Convergence, VOIP Gateways, GSM Gateways, IP Video Surveillance, Access Control and Time-Attendance. These solutions are feature-rich, reliable and conform to the international standards. Having global footprints in Europe, North America, South America, Africa and Asia through an extensive network of mo