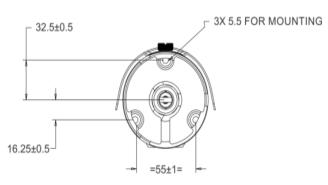

|
| Certifications                                              | BIS, CE, IP66, FCC Part-15 Class-B, ONVIF S & G, IK10, UL                                                                                                            |
| CCI tillications                                            | bio, ce, ii oo, i ce i are 15 class b, clavii 5 & d, ikto, ce                                                                                                        |

Customer Care: 1800-258-7747 E-mail: <a href="mailto:lnquiry@MatrixComSec.com">lnquiry@MatrixComSec.com</a> www.MatrixVideoSurveillance.com

## 3MP IR Bullet Camera with 6mm Lens



### **DIMENSIONS** (in mm)



302±5



#### **ABOUT MATRIX**

Established in 1991, Matrix is a leader in security and telecom solutions for modern businesses and enterprises. Matrix, an innovative, technology driven and customer focused organization, is committed to keep pace with the revolutions in security and telecom industries. With more than 40% of its human resources dedicated to the development of new products, Matrix has launched cutting-edge products such as Unified Communications, IP-PBX, Universal Gateways, Convergence, VOIP Gateways, GSM Gateways, IP Video Surveillance, Access Control and Time-Attendance. These solutions are feature-rich, reliable and conform to the international standards. Having global footprints in Europe, North America, South America, Africa and Asia through an extensive network of more than 1