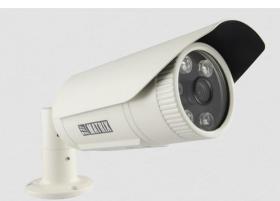

### 3MP IR Bullet Camera with 6mm Lens

### SATATYA CIBR30FL60CWS

3MP IR Bullet Camera with 6mm Lens

Matrix Project Series IP Cameras are built using superior components such as Sony STARVIS sensor and higher MTF lens to offer unmatched image quality especially during the low light conditions. Powered by True WDR algorithm, these cameras offer consistent image quality even in highly varying lighting conditions. Built in intelligent analytics including Intrusion Detection, Trip Wire, etc. ensure real-time security. Moreover, H.265 compression and Automatic Motion based Frame Rate Reduction save bandwidth and storage up to 50%.

## 3MP IR Bullet Camera with 6mm Lens