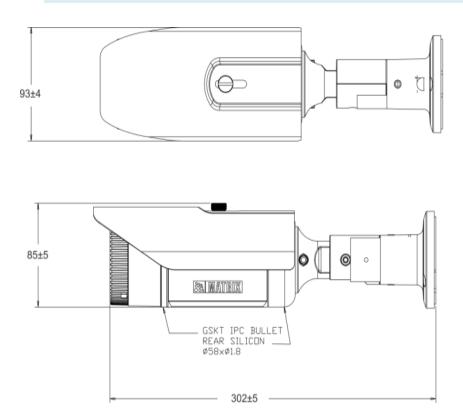

ght x Width)                                                                                                                                              |
| Storage                 | NAS, SD Card                                                                                                                                                                             |
| Certifications          | CE, FCC, ROHS, BIS, IP66, IK10, UL                                                                                                                                                       |

Customer Care: 1800-258-7747 E-mail: <a href="mailto:lnquiry@MatrixComSec.com">lnquiry@MatrixComSec.com</a> www.MatrixVideoSurveillance.com

### 5MP IR Bullet Camera with 2.8mm Lens



### **DIMENSIONS** (in mm)





#### **ABOUT MATRIX**

Established in 1991, Matrix is a leader in security and telecom solutions for modern businesses and enterprises. Matrix, an innovative, technology driven and customer focused organization, is committed to keep pace with the revolutions in security and telecom industries. With more than 40% of its human resources dedicated to the development of new products, Matrix has launched cutting-edge products such as Unified Communications, IP-PBX, Universal Gateways, Convergence, VOIP Gateways, GSM Gateways, IP Video Surveillance, Access Control and Time-Attendance. These solutions are feature-rich, reliable and conform to the international standards. Having global footprints in Europe, North America, South America, Africa and Asia through an extensive network of more than