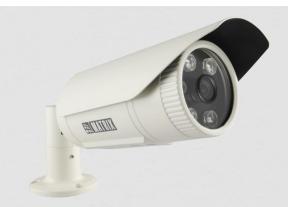

## 5MP IR Bullet Camera with 2.8mm Lens

### SATATYA CIBR50FL28CWS

5MP IR Bullet Camera with 2.8mm Lens

Matrix Project Series IP Cameras are built using superior components such as Sony STARVIS sensor and higher MTF lens to offer unmatched image quality especially during the low light conditions. Powered by True WDR algorithm, these cameras offer consistent image quality even in highly varying lighting conditions. Built in intelligent analytics including Intrusion Detection, Trip Wire, etc. ensure real-time security. Moreover, H.265 compression and Automatic Motion based Frame Rate Reduction save bandwidth and storage up to 50%.