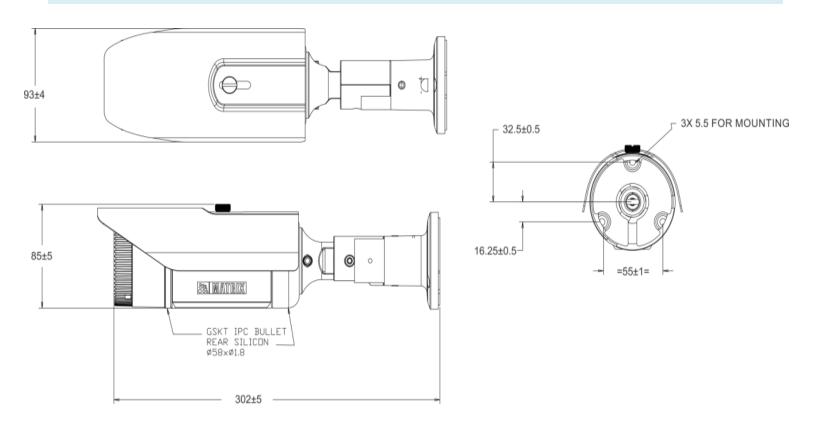

### **DIMENSIONS** (in mm)

### 5MP IR Bullet Camera with 4mm Lens

| Adaptive Streaming                   | Yes                                                                                                                                                                        |
|--------------------------------------|----------------------------------------------------------------------------------------------------------------------------------------------------------------------------|
| ONVIF Profiles                       | S and G                                                                                                                                                                    |
| Edge Recording                       | Yes                                                                                                                                                                        |
| Alarm Recording                      | Pre and Post                                                                                                                                                               |
| Motion Recording                     | Yes                                                                                                                                                                        |
| Video Parameters                     | Snapshot, Region of Interest (ROI), BLC, Day/Night Settings                                                                                                                |
| Privacy Masks                        | 3                                                                                                                                                                          |
| WDR                                  | True WDR (120dB)                                                                                                                                                           |
| SNR                                  | 73db                                                                                                                                                                       |
| Image Enhancement                    | Saturation/Contrast/Sharpness/Brightness/Auto Exposure                                                                                                                     |
| DNR                                  | 2D &3D                                                                                                                                                                     |
| Video Analytics                      | Motion/No Motion Detection, Tamper Detection, Trip/No Trip<br>Detection, Object Intrusion/Zone Intrusion, IP Conflict, Network<br>Disconnect, Storage full, Time triggered |
|                                      | EVENTS AND ACTIONS                                                                                                                                                         |
| Upload Image                         | SD, NAS, FTP                                                                                                                                                               |
| Upload Clip                          | SD, NAS, FTP                                                                                                                                                               |
| Notifications                        | E-mail, SMS, TCP                                                                                                                                                           |
|                                      | PROTOCOLS SUPPORTED                                                                                                                                                        |
|                                      | TCP/IP, HTTP, DHCP, DNS, DDNS, RTP, RTCP, RTSP, PPPOE, SMTP,                                                                                                               |
| Supported protocols                  | NTP, HTTPS, TLS/SSL, FTP, ICMP, IGMP v2 & v3                                                                                                                               |
| Web Viewer                           | Supported in IE 8.0-11.0, Firefox 15.0-47.0, Chrome 20.0-54.0                                                                                                              |
|                                      | IE: Matrix ActiveX                                                                                                                                                         |
| Pluging                              | Chrome: VLC plugin (2.0.4) and Quicktime(7.7.5)                                                                                                                            |
| Plugins                              | Mozilla: VLC plugin (2.0.4) and Quicktime(7.7.5) OPERATING PARAMETERS                                                                                                      |
| Dowor Supply                         |                                                                                                                                                                            |
| Power Supply                         | 12V (DC); 802.3af (PoE)<br><7W                                                                                                                                             |
| Power Consumption Operating Humidity | Less than 90% RH (non-condensing)                                                                                                                                          |
| Operating Temperature                | -20°C to 50°C                                                                                                                                                              |
| Storage Temperature                  | -20°C to 50°C                                                                                                                                                              |
|                                      | PHYSICAL PARAMETERS                                                                                                                                                        |
| Communication interface              | 10Base-T/100BaseTX Ethernet (RJ-45)                                                                                                                                        |
| Weight                               | 880 gm                                                                                                                                                                     |
| Colour                               | Pantone 7527C                                                                                                                                                              |
| Dimensions                           | 301.6 x 84 x 92.5 (Length x Height x Width)                                                                                                                                |
| Storage                              | NAS, SD Card                                                                                                                                                               |
| Certifications                       |                                                                                                                                                                            |
|                                      | CE, FCC, ROHS, BIS, IP66, IK10, UL                                                                                                                                         |