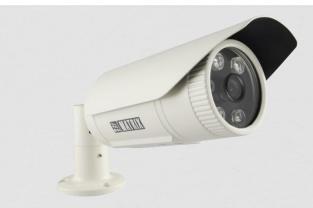

5MP IR Bullet Camera with 4mm Lens

SATATYA CIBR50FL40CWS 5MP IR Bullet Camera with 4mm Lens

Matrix Project Series IP Cameras are built using superior components such as Sony STARVIS sensor and higher MTF lens to offer unmatched image quality especially during the low light conditions. Powered by True WDR algorithm, these cameras offer consistent image quality even in highly varying lighting conditions. Built in intelligent analytics including Intrusion Detection, Trip Wire, etc. ensure real-time security. Moreover, H.265 compression and Automatic Motion based Frame Rate Reduction save bandwidth and storage up to 50%.

5MP IR Bullet Camera with 4mm Lens