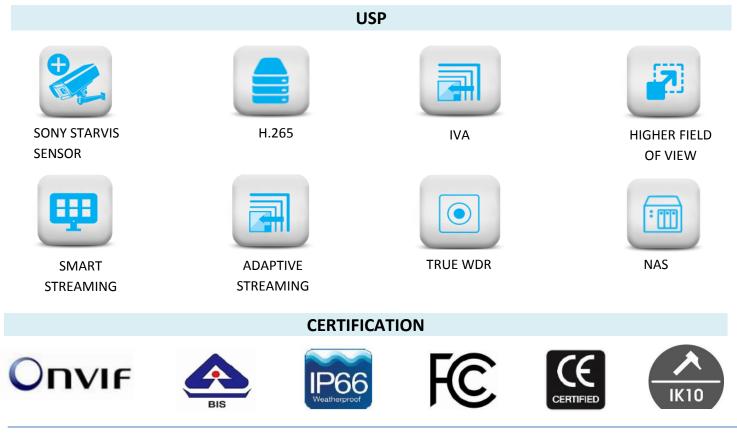

5MP IR Bullet Camera with 4mm Lens

SATATYA CIBR50FL40CWS 5MP IR Bullet Camera with 4mm Lens

Matrix Project Series IP Cameras are built using superior components such as Sony STARVIS sensor and higher MTF lens to offer unmatched image quality especially during the low light conditions. Powered by True WDR algorithm, these cameras offer consistent image quality even in highly varying lighting conditions. Built in intelligent analytics including Intrusion Detection, Trip Wire, etc. ensure real-time security. Moreover, H.265 compression and Automatic Motion based Frame Rate Reduction save bandwidth and storage up to 50%.

### 5MP IR Bullet Camera with 4mm Lens

| Adaptive Streaming                   | Yes                                                                                                                                                                        |
|--------------------------------------|----------------------------------------------------------------------------------------------------------------------------------------------------------------------------|
| ONVIF Profiles                       | S and G                                                                                                                                                                    |
| Edge Recording                       | Yes                                                                                                                                                                        |
| Alarm Recording                      | Pre and Post                                                                                                                                                               |
| Motion Recording                     | Yes                                                                                                                                                                        |
| Video Parameters                     | Snapshot, Region of Interest (ROI), BLC, Day/Night Settings                                                                                                                |
| Privacy Masks                        | 3                                                                                                                                                                          |
| WDR                                  | True WDR (120dB)                                                                                                                                                           |
| SNR                                  | 73db                                                                                                                                                                       |
| Image Enhancement                    | Saturation/Contrast/Sharpness/Brightness/Auto Exposure                                                                                                                     |
| DNR                                  | 2D &3D                                                                                                                                                                     |
| Video Analytics                      | Motion/No Motion Detection, Tamper Detection, Trip/No Trip<br>Detection, Object Intrusion/Zone Intrusion, IP Conflict, Network<br>Disconnect, Storage full, Time triggered |
|                                      | EVENTS AND ACTIONS                                                                                                                                                         |
| Upload Image                         | SD, NAS, FTP                                                                                                                                                               |
| Upload Clip                          | SD, NAS, FTP                                                                                                                                                               |
| Notifications                        | E-mail, SMS, TCP                                                                                                                                                           |
|                                      | PROTOCOLS SUPPORTED                                                                                                                                                        |
|                                      | TCP/IP, HTTP, DHCP, DNS, DDNS, RTP, RTCP, RTSP, PPPOE, SMTP,                                                                                                               |
| Supported protocols                  | NTP, HTTPS, TLS/SSL, FTP, ICMP, IGMP v2 & v3                                                                                                                               |
| Web Viewer                           | Supported in IE 8.0-11.0, Firefox 15.0-47.0, Chrome 20.0-54.0                                                                                                              |
|                                      | IE: Matrix ActiveX                                                                                                                                                         |
| Pluging                              | Chrome: VLC plugin (2.0.4) and Quicktime(7.7.5)                                                                                                                            |
| Plugins                              | Mozilla: VLC plugin (2.0.4) and Quicktime(7.7.5) OPERATING PARAMETERS                                                                                                      |
| Dowor Supply                         |                                                                                                                                                                            |
| Power Supply                         | 12V (DC); 802.3af (PoE)<br><7W                                                                                                                                             |
| Power Consumption Operating Humidity | Less than 90% RH (non-condensing)                                                                                                                                          |
| Operating Temperature                | -20°C to 50°C                                                                                                                                                              |
| Storage Temperature                  | -20°C to 50°C                                                                                                                                                              |
|                                      | PHYSICAL PARAMETERS                                                                                                                                                        |
| Communication interface              | 10Base-T/100BaseTX Ethernet (RJ-45)                                                                                                                                        |
| Weight                               | 880 gm                                                                                                                                                                     |
| Colour                               | Pantone 7527C                                                                                                                                                              |
| Dimensions                           | 301.6 x 84 x 92.5 (Length x Height x Width)                                                                                                                                |
| Storage                              | NAS, SD Card                                                                                                                                                               |
| Certifications                       |                                                                                                                                                                            |
|                                      | CE, FCC, ROHS, BIS, IP66, IK10, UL                                                                                                                                         |