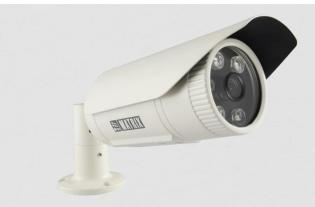

5MP IR Bullet Camera with 6mm Lens

SATATYA CIBR50FL60CWS 5MP IR Bullet Camera with 6mm Lens

Matrix Project Series IP Cameras are built using superior components such as Sony STARVIS sensor and higher MTF lens to offer unmatched image quality especially during the low light conditions. Powered by True WDR algorithm, these cameras offer consistent image quality even in highly varying lighting conditions. Built in intelligent analytics including Intrusion Detection, Trip Wire, etc. ensure real-time security. Moreover, H.265 compression and Automatic Motion based Frame Rate Reduction save bandwidth and storage up to 50%.

5MP IR Bullet Camera with 6mm Lens