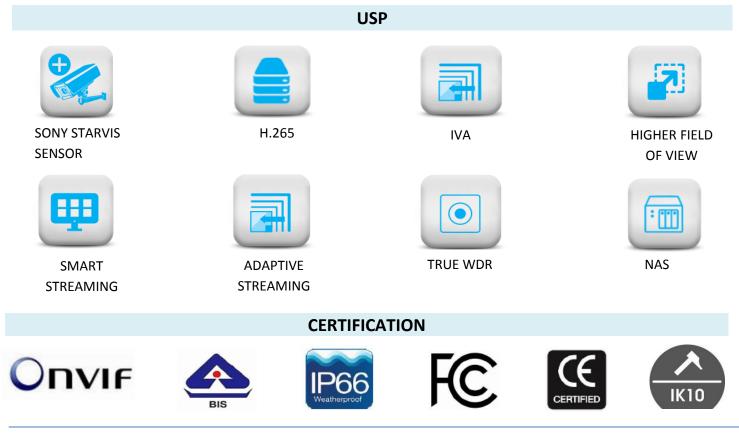

5MP IR Bullet Camera with 6mm Lens

SATATYA CIBR50FL60CWS 5MP IR Bullet Camera with 6mm Lens

Matrix Project Series IP Cameras are built using superior components such as Sony STARVIS sensor and higher MTF lens to offer unmatched image quality especially during the low light conditions. Powered by True WDR algorithm, these cameras offer consistent image quality even in highly varying lighting conditions. Built in intelligent analytics including Intrusion Detection, Trip Wire, etc. ensure real-time security. Moreover, H.265 compression and Automatic Motion based Frame Rate Reduction save bandwidth and storage up to 50%.

### 5MP IR Bullet Camera with 6mm Lens

| Adaptive Streaming      | Yes                                                                                                                                                                        |
|-------------------------|----------------------------------------------------------------------------------------------------------------------------------------------------------------------------|
| ONVIF Profiles          | S and G                                                                                                                                                                    |
| Edge Recording          | Yes                                                                                                                                                                        |
| Alarm Recording         | Pre and Post                                                                                                                                                               |
| Motion Recording        | Yes                                                                                                                                                                        |
| Video Parameters        | Snapshot, Region of Interest (ROI), BLC, Day/Night Settings                                                                                                                |
| Privacy Masks           | 3                                                                                                                                                                          |
| WDR                     | True WDR (120dB)                                                                                                                                                           |
| SNR                     | 73db                                                                                                                                                                       |
| Image Enhancement       | Saturation/Contrast/Sharpness/Brightness/Auto Exposure                                                                                                                     |
| DNR                     | 2D &3D                                                                                                                                                                     |
| Video Analytics         | Motion/No Motion Detection, Tamper Detection, Trip/No Trip<br>Detection, Object Intrusion/Zone Intrusion, IP Conflict, Network<br>Disconnect, Storage full, Time triggered |
|                         | EVENTS AND ACTIONS                                                                                                                                                         |
| Upload Image            | SD, NAS, FTP                                                                                                                                                               |
| Upload Clip             | SD, NAS, FTP                                                                                                                                                               |
| Notifications           | E-mail, SMS, TCP                                                                                                                                                           |
|                         | PROTOCOLS SUPPORTED                                                                                                                                                        |
| Supported protocols     | TCP/IP, HTTP, DHCP, DNS, DDNS, RTP, RTCP, RTSP, PPPOE, SMTP,<br>NTP, HTTPS, TLS/SSL, FTP, ICMP, IGMP v2 & v3                                                               |
| Web Viewer              | Supported in IE 8.0-11.0, Firefox 15.0-47.0, Chrome 20.0-54.0                                                                                                              |
|                         | IE: Matrix ActiveX                                                                                                                                                         |
|                         | Chrome: VLC plugin (2.0.4) and Quicktime(7.7.5)                                                                                                                            |
| Plugins                 | Mozilla: VLC plugin (2.0.4) and Quicktime(7.7.5)                                                                                                                           |
|                         | OPERATING PARAMETERS                                                                                                                                                       |
| Power Supply            | 12V (DC); 802.3af (PoE)                                                                                                                                                    |
| Power Consumption       | <7W                                                                                                                                                                        |
| Operating Humidity      | Less than 90% RH (non-condensing)                                                                                                                                          |
| Operating Temperature   | -20°C to 50°C                                                                                                                                                              |
| Storage Temperature     | -20°C to 50°C                                                                                                                                                              |
|                         | PHYSICAL PARAMETERS                                                                                                                                                        |
| Communication interface | 10Base-T/100BaseTX Ethernet (RJ-45)                                                                                                                                        |
| Weight                  | 880 gm                                                                                                                                                                     |
| Colour                  | Pantone 7527C                                                                                                                                                              |
| Dimensions              | 301.6 x 84 x 92.5 (Length x Height x Width)                                                                                                                                |
| Storage                 | NAS, SD Card                                                                                                                                                               |
| Certifications          | CE, FCC, ROHS, BIS, IP66, IK10, UL                                                                                                                                         |