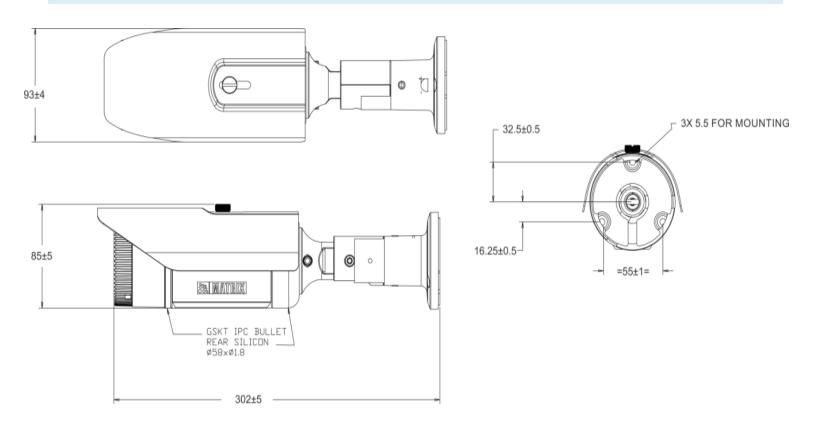

### **DIMENSIONS** (in mm)

### 5MP IR Bullet Camera with 6mm Lens

| Adaptive Streaming      | Yes                                                                                                                                                                        |
|-------------------------|----------------------------------------------------------------------------------------------------------------------------------------------------------------------------|
| ONVIF Profiles          | S and G                                                                                                                                                                    |
| Edge Recording          | Yes                                                                                                                                                                        |
| Alarm Recording         | Pre and Post                                                                                                                                                               |
| Motion Recording        | Yes                                                                                                                                                                        |
| Video Parameters        | Snapshot, Region of Interest (ROI), BLC, Day/Night Settings                                                                                                                |
| Privacy Masks           | 3                                                                                                                                                                          |
| WDR                     | True WDR (120dB)                                                                                                                                                           |
| SNR                     | 73db                                                                                                                                                                       |
| Image Enhancement       | Saturation/Contrast/Sharpness/Brightness/Auto Exposure                                                                                                                     |
| DNR                     | 2D &3D                                                                                                                                                                     |
| Video Analytics         | Motion/No Motion Detection, Tamper Detection, Trip/No Trip<br>Detection, Object Intrusion/Zone Intrusion, IP Conflict, Network<br>Disconnect, Storage full, Time triggered |
|                         | EVENTS AND ACTIONS                                                                                                                                                         |
| Upload Image            | SD, NAS, FTP                                                                                                                                                               |
| Upload Clip             | SD, NAS, FTP                                                                                                                                                               |
| Notifications           | E-mail, SMS, TCP                                                                                                                                                           |
|                         | PROTOCOLS SUPPORTED                                                                                                                                                        |
| Supported protocols     | TCP/IP, HTTP, DHCP, DNS, DDNS, RTP, RTCP, RTSP, PPPOE, SMTP,<br>NTP, HTTPS, TLS/SSL, FTP, ICMP, IGMP v2 & v3                                                               |
| Web Viewer              | Supported in IE 8.0-11.0, Firefox 15.0-47.0, Chrome 20.0-54.0                                                                                                              |
|                         | IE: Matrix ActiveX                                                                                                                                                         |
|                         | Chrome: VLC plugin (2.0.4) and Quicktime(7.7.5)                                                                                                                            |
| Plugins                 | Mozilla: VLC plugin (2.0.4) and Quicktime(7.7.5)                                                                                                                           |
|                         | OPERATING PARAMETERS                                                                                                                                                       |
| Power Supply            | 12V (DC); 802.3af (PoE)                                                                                                                                                    |
| Power Consumption       | <7W                                                                                                                                                                        |
| Operating Humidity      | Less than 90% RH (non-condensing)                                                                                                                                          |
| Operating Temperature   | -20°C to 50°C                                                                                                                                                              |
| Storage Temperature     | -20°C to 50°C                                                                                                                                                              |
|                         | PHYSICAL PARAMETERS                                                                                                                                                        |
| Communication interface | 10Base-T/100BaseTX Ethernet (RJ-45)                                                                                                                                        |
| Weight                  | 880 gm                                                                                                                                                                     |
| Colour                  | Pantone 7527C                                                                                                                                                              |
| Dimensions              | 301.6 x 84 x 92.5 (Length x Height x Width)                                                                                                                                |
| Storage                 | NAS, SD Card                                                                                                                                                               |
| Certifications          | CE, FCC, ROHS, BIS, IP66, IK10, UL                                                                                                                                         |