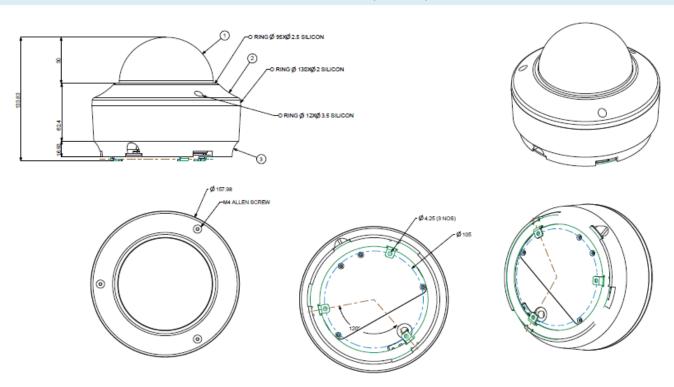

|  |





| PHYSICAL PARAMETERS     |                                     |  |
|-------------------------|-------------------------------------|--|
| Communication interface | 10Base-T/100BaseTX Ethernet (RJ-45) |  |
| Weight                  | 1410gm                              |  |
| Colour                  | Pantone 7527C                       |  |
| Dimensions              | Ф158 x 134 mm                       |  |
| Storage                 | NAS, SD Card                        |  |
| Certifications          | CE, FCC, ROHS, BIS, IP66, IK10, UL  |  |

#### 2MP IR Dome Camera with 2.8mm Lens



### **DIMENSIONS** (in mm)



#### **ABOUT MATRIX**

Established in 1991, Matrix is a leader in security and telecom solutions for modern businesses and enterprises. Matrix, an innovative, technology driven and customer focused organization, is committed to keep pace with the revolutions in security and telecom industries. With more than 40% of its human resources dedicated to the development of new products, Matrix has launched cutting-edge products such as Unified Communications, IP-PBX, Universal Gateways, Convergence, VOIP Gateways, GSM Gateways, IP Video Surveillance, Access Control and Time-Attendance. These solutions are feature-rich, reliable and conform to the international standards. Having global footprints in Europe, North America, South America, Africa and Asia through an extensive network of more than 1