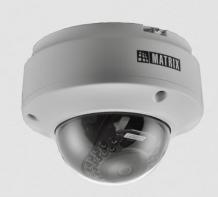

### 2MP IR Dome Camera with 2.8mm Lens

SATATYA CIDR20FL28CWP

2MP IR Dome Camera with 2.8mm Lens

Matrix Project Series IP Cameras are built using superior components such as Sony STARVIS sensor and higher MTF lens to offer unmatched image quality especially during the low light conditions. Powered by True WDR algorithm, these cameras offer consistent image quality even in highly varying lighting conditions. Built in intelligent analytics including Intrusion Detection, Trip Wire, etc. ensure real-time security. Moreover, H.265 compression and Automatic Motion based Frame Rate Reduction save bandwidth and storage up to 50%.

#### 2MP IR Dome Camera with 2.8mm Lens