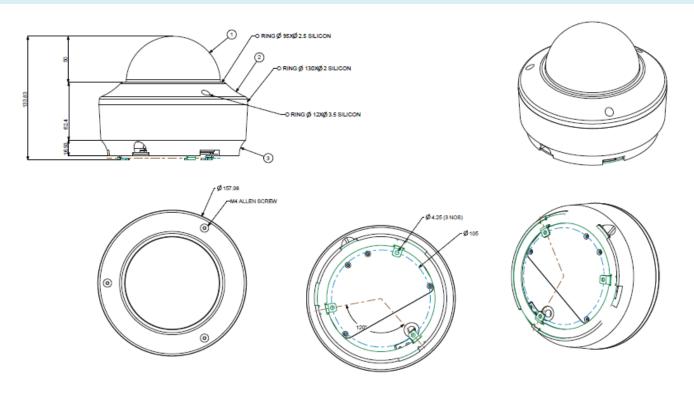

#### **DIMENSIONS** (in mm)

#### 2MP IR Dome Camera with 3.6mm Lens

| PHYSICAL PARAMETERS     |                                     |  |
|-------------------------|-------------------------------------|--|
| Communication interface | 10Base-T/100BaseTX Ethernet (RJ-45) |  |
| Weight                  | 1410gm                              |  |
| Colour                  | Pantone 7527C                       |  |
| Dimensions              | Φ158 x 134 mm                       |  |
| Storage                 | NAS, SD Card                        |  |
| Certifications          | CE, FCC, ROHS, BIS, IP66, IK10, UL  |  |