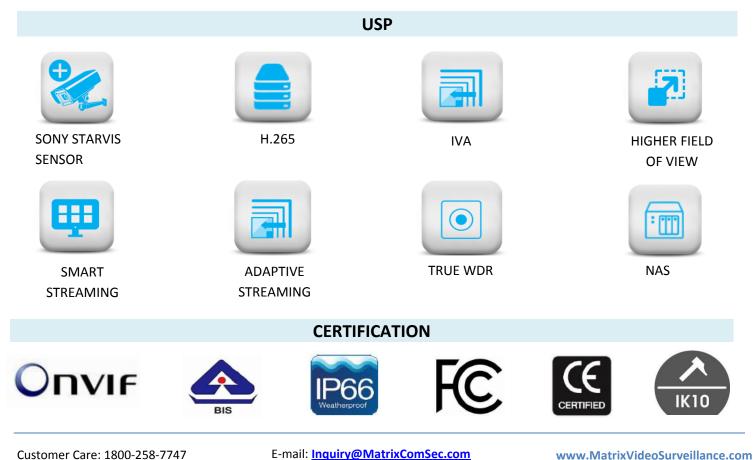

# SECURITY SOLUTIONS

SATATYA CIDR20FL36CWP 2MP IR Dome Camera with 3.6mm Lens

Matrix Project Series IP Cameras are built using superior components such as Sony STARVIS sensor and higher MTF lens to offer unmatched image quality especially during the low light conditions. Powered by True WDR algorithm, these cameras offer consistent image quality even in highly varying lighting conditions. Built in intelligent analytics including Intrusion Detection, Trip Wire, etc. ensure real-time security. Moreover, H.265 compression and Automatic Motion based Frame Rate Reduction save bandwidth and storage up to 50%.

#### 2MP IR Dome Camera with 3.6mm Lens

| PHYSICAL PARAMETERS     |                                     |  |
|-------------------------|-------------------------------------|--|
| Communication interface | 10Base-T/100BaseTX Ethernet (RJ-45) |  |
| Weight                  | 1410gm                              |  |
| Colour                  | Pantone 7527C                       |  |
| Dimensions              | Φ158 x 134 mm                       |  |
| Storage                 | NAS, SD Card                        |  |
| Certifications          | CE, FCC, ROHS, BIS, IP66, IK10, UL  |  |