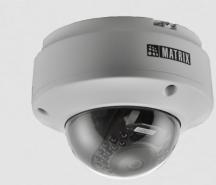

### SATATYA CIDR20FL36CWP 2MP IR Dome Camera with 3.6mm Lens

2MP IR Dome Camera with 3.6mm Lens