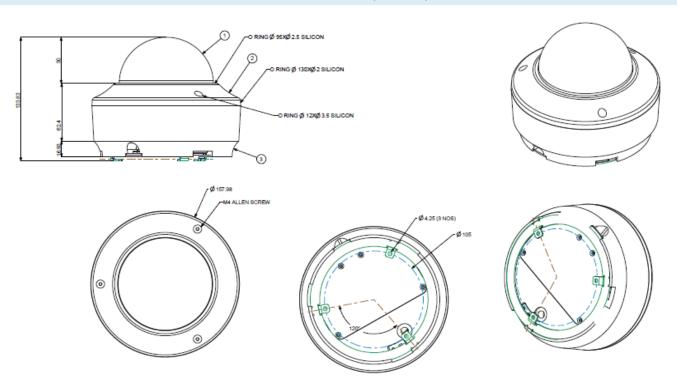

### **DIMENSIONS** (in mm)

| PHYSICAL PARAMETERS     |                                     |  |
|-------------------------|-------------------------------------|--|
| Communication interface | 10Base-T/100BaseTX Ethernet (RJ-45) |  |
| Weight                  | 1410gm                              |  |
| Colour                  | Pantone 7527C                       |  |
| Dimensions              | Ф158 x 134 mm                       |  |
| Storage                 | NAS, SD Card                        |  |
| Certifications          | CE, FCC, ROHS, BIS, IP66, IK10, UL  |  |