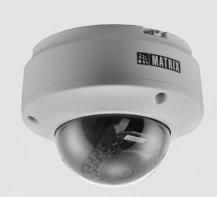

#### 2MP IR Dome Camera with 6mm Lens

SATATYA CIDR20FL60CWP

2MP IR Dome Camera with 6mm Lens

Matrix Project Series IP Cameras are built using superior components such as Sony STARVIS sensor and higher MTF lens to offer unmatched image quality especially during the low light conditions. Powered by True WDR algorithm, these cameras offer consistent image quality even in highly varying lighting conditions. Built in intelligent analytics including Intrusion Detection, Trip Wire, etc. ensure real-time security. Moreover, H.265 compression and Automatic Motion based Frame Rate Reduction save bandwidth and storage up to 50%.

# 2MP IR Dome Camera with 6mm Lens

| TECHNICAL SPECIFICATIONS |                                                                                                                                 |  |  |
|--------------------------|---------------------------------------------------------------------------------------------------------------------------------|--|--|
| IMAGE SENSOR             |                                                                                                                                 |  |  |
| Resolution               | 2 MP (1920 x 1080)                                                                                                              |  |  |
|                          | 1/2.8" SONY - CMOS 2MP Active Pixel                                                                                             |  |  |
|                          | Progressive Scan, Back Illuminated Image sensor                                                                                 |  |  |
| Sensor Type and Size     | (EXMOR Technology - STARVIS Series)                                                                                             |  |  |
| LENS                     |                                                                                                                                 |  |  |
|                          | Colour - 0.01 Lux @F1.2 (AGC ON)                                                                                                |  |  |
| Minimum Illumination     | Monochrome - 0 Lux                                                                                                              |  |  |
| Focal Length             | 6mm                                                                                                                             |  |  |
| Focus Range              | 0.3m to infinity                                                                                                                |  |  |
|                          | HFOV - 56°                                                                                                                      |  |  |
|                          | VFOV - 31°                                                                                                                      |  |  |
| Field of View (FOV)      | DFOV - 66°                                                                                                                      |  |  |
| Lens Mount               | M12                                                                                                                             |  |  |
| Focus                    | Fixed focus                                                                                                                     |  |  |
| Aperture (F#)            | F 1.2                                                                                                                           |  |  |
| Iris Type                | Fixed                                                                                                                           |  |  |
| IR Range                 | 50m                                                                                                                             |  |  |
| IR Led Wavelength        | 850nm                                                                                                                           |  |  |
| IR Switching             | Auto/ Manual                                                                                                                    |  |  |
|                          | AUDIO INTERFACE                                                                                                                 |  |  |
| Audio IN                 | 1                                                                                                                               |  |  |
| Audio OUT                | 1                                                                                                                               |  |  |
| Two-way Audio            | Supported                                                                                                                       |  |  |
| Audio Compression        | G.726 and G.711                                                                                                                 |  |  |
| Alarm In                 | Yes                                                                                                                             |  |  |
| Alarm Out                | Yes                                                                                                                             |  |  |
|                          | HARDWARE SPECIFICATIONS                                                                                                         |  |  |
| SD Card                  | Up to 512GB                                                                                                                     |  |  |
| Camera Adjustment Angle  | Pan: 0° to 360°                                                                                                                 |  |  |
|                          | Tilt: 0° to 75°                                                                                                                 |  |  |
|                          | Zoom: 0° to 360°                                                                                                                |  |  |
| IMAGE AND VIDEO          |                                                                                                                                 |  |  |
| No of Stream Profiles    | 4                                                                                                                               |  |  |
|                          | Profile 1: 1080p(2MP)/720p/D1/2CIF/CIF/QCIF up to 30fps (H.265/H.264)                                                           |  |  |
|                          | Profile 2: D1/2CIF/CIF/QCIF up to 30fps (H.265/H.264)                                                                           |  |  |
| Stream Profiles          | Profile 3: 1080p(2MP)/720p/D1/2CIF/CIF/QCIF up to 5fps (MJPEG) Profile 4: 720p/D1/2CIF/CIF/QCIF up to 30fps (H.265/H.264/MJPEG) |  |  |
| Stream Fromes            | FTOTILE 4. /200/101/2011/01/2011 up to 3011/3 (17.203/17.204/1911/20)                                                           |  |  |