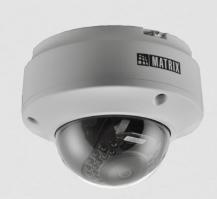

### 3MP IR Dome Camera with 6mm Lens

SATATYA CIDR30FL60CWS
3MP IR Dome Camera with 6mm Lens

Matrix Project Series IP Cameras are built using superior components such as Sony STARVIS sensor and higher MTF lens to offer unmatched image quality especially during the low light conditions. Powered by True WDR algorithm, these cameras offer consistent image quality even in highly varying lighting conditions. Built in intelligent analytics including Intrusion Detection, Trip Wire, etc. ensure real-time security. Moreover, H.265 compression and Automatic Motion based Frame Rate Reduction save bandwidth and storage up to 50%.

### 3MP IR Dome Camera with 6mm Lens