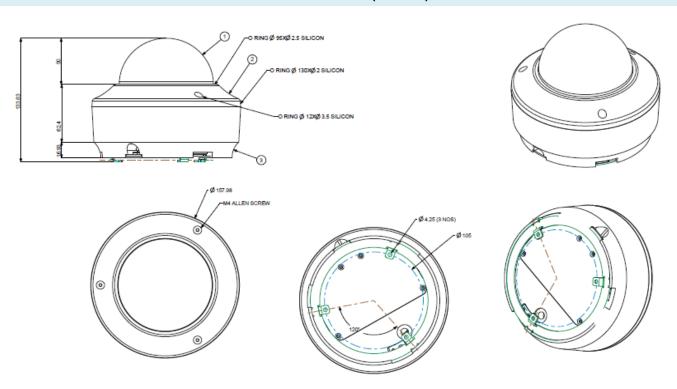

### **DIMENSIONS** (in mm)

# 3MP IR Dome Camera with 2.8-12mm Lens

| PHYSICAL PARAMETERS     |                                     |  |
|-------------------------|-------------------------------------|--|
| Communication interface | 10Base-T/100BaseTX Ethernet (RJ-45) |  |
| Weight                  | 1410gm                              |  |
| Colour                  | Pantone 7527C                       |  |
| Dimensions              | Ф158 x 134 mm                       |  |
| Storage                 | NAS, SD Card                        |  |
| Certifications          | CE, FCC, ROHS, BIS, IP66, IK10, UL  |  |