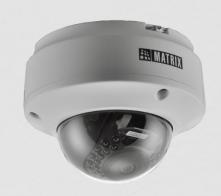

3MP IR Dome Camera with 2.8-12mm Lens

SATATYA CIDR30MVL12CWP 3MP IR Dome Camera with 2.8-12mm Lens

Matrix Project Series IP Cameras are built using superior components such as Sony STARVIS sensor and higher MTF lens to offer unmatched image quality especially during the low light conditions. Powered by True WDR algorithm, these cameras offer consistent image quality even in highly varying lighting conditions. Built in intelligent analytics including Intrusion Detection, Trip Wire, etc. ensure real-time security. Moreover, H.265 compression and Automatic Motion based Frame Rate Reduction save bandwidth and storage up to 50%.

### 3MP IR Dome Camera with 2.8-12mm Lens