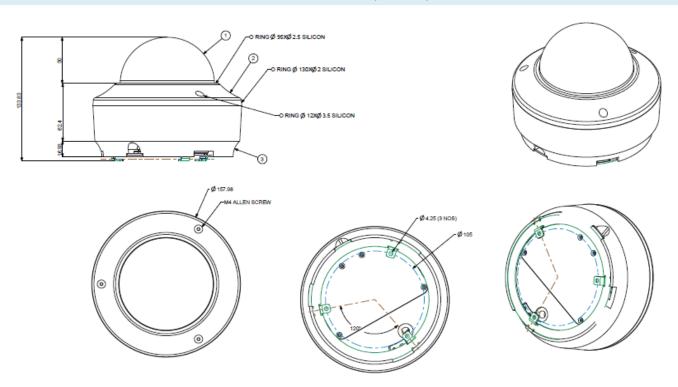

|  |
| Storage Temperature   | -20°C to 50°C                                                                                                               |  |





| PHYSICAL PARAMETERS     |                                     |  |
|-------------------------|-------------------------------------|--|
| Communication interface | 10Base-T/100BaseTX Ethernet (RJ-45) |  |
| Weight                  | 1410gm                              |  |
| Colour                  | Pantone 7527C                       |  |
| Dimensions              | Ф158 x 134 mm                       |  |
| Storage                 | NAS, SD Card                        |  |
| Certifications          | CE, FCC, ROHS, BIS, IP66, IK10, UL  |  |

### 5MP IR Dome Camera with 4mm Lens



### **DIMENSIONS** (in mm)



#### **ABOUT MATRIX**

Established in 1991, Matrix is a leader in security and telecom solutions for modern businesses and enterprises. Matrix, an innovative, technology driven and customer focused organization, is committed to keep pace with the revolutions in security and telecom industries. With more than 40% of its human resources dedicated to the development of new products, Matrix has launched cutting-edge products such as Unified Communications, IP-PBX, Universal Gateways, Convergence, VOIP Gateways, GSM Gateways, IP Video Surveillance, Access Control and Time-Attendance. These solutions are feature-rich, reliable and conform to the international standards. Having global footprints in Europe, North America, South America, Africa and Asia through an extensive network of more than 1