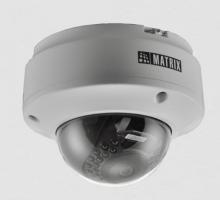

### 5MP IR Dome Camera with 4mm Lens

SATATYA CIDR50FL40CWP
5MP IR Dome Camera with 4mm Lens

Matrix Project Series IP Cameras are built using superior components such as Sony STARVIS sensor and higher MTF lens to offer unmatched image quality especially during the low light conditions. Powered by True WDR algorithm, these cameras offer consistent image quality even in highly varying lighting conditions. Built in intelligent analytics including Intrusion Detection, Trip Wire, etc. ensure real-time security. Moreover, H.265 compression and Automatic Motion based Frame Rate Reduction save bandwidth and storage up to 50%.

### 5MP IR Dome Camera with 4mm Lens