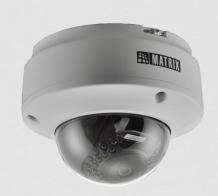

### 5MP IR Dome Camera with 6mm Lens

SATATYA CIDR50FL60CWP 5MP IR Dome Camera with 6mm Lens

Matrix Project Series IP Cameras are built using superior components such as Sony STARVIS sensor and higher MTF lens to offer unmatched image quality especially during the low light conditions. Powered by True WDR algorithm, these cameras offer consistent image quality even in highly varying lighting conditions. Built in intelligent analytics including Intrusion Detection, Trip Wire, etc. ensure real-time security. Moreover, H.265 compression and Automatic Motion based Frame Rate Reduction save bandwidth and storage up to 50%.

### 5MP IR Dome Camera with 6mm Lens