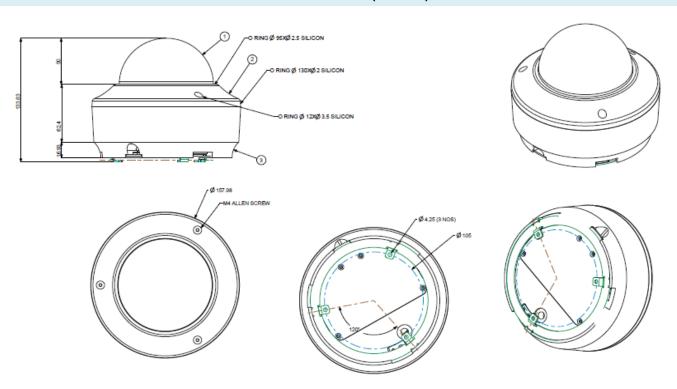

### **DIMENSIONS** (in mm)

| PHYSICAL PARAMETERS     |                                     |
|-------------------------|-------------------------------------|
| Communication interface | 10Base-T/100BaseTX Ethernet (RJ-45) |
| Weight                  | 1410gm                              |
| Colour                  | Pantone 7527C                       |
| Dimensions              | Ф158 x 134 mm                       |
| Storage                 | NAS, SD Card                        |
| Certifications          | CE, FCC, ROHS, BIS, IP66, IK10, UL  |