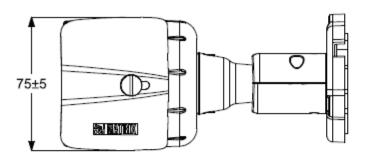

|  |
| Communication interface | 10Base-T/100BaseTX Ethernet (RJ-45)                              |  |
| Weight                  | 500gm                                                            |  |
| Colour                  | Pantone 7527C                                                    |  |
| Dimensions              | 155 x 75 (Length x Width)                                        |  |
| Storage                 | NAS, SD Card                                                     |  |
| Certifications          | BIS, CE, IP66, FCC Part-15 Class-B, ONVIF S & G, IK10            |  |
|                         |                                                                  |  |

### 2MP IR Bullet Camera with 6mm Lens



### **DIMENSIONS** (in mm)







#### **ABOUT MATRIX**

Established in 1991, Matrix is a leader in security and telecom solutions for modern businesses and enterprises. Matrix, an innovative, technology driven and customer focused organization, is committed to keep pace with the revolutions in security and telecom industries. With more than 40% of its human resources dedicated to the development of new products, Matrix has launched cutting-edge products such as Unified Communications, IP-PBX, Universal Gateways, Convergence, VOIP Gateways, GSM Gateways, IP Video Surveillance, Access Control and Time-Attendance. These solutions are feature-rich, reliable and conform to the international standards. Having global footprints in Europe, North America, South America, Africa and Asia through an extensive network of more th