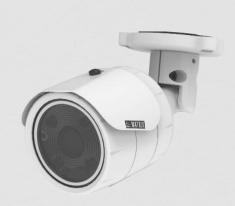

# 2MP IR Bullet Camera with 6mm Lens

### **SATATYA MIBR20FL60CWS**

2MP IR Bullet Camera with 6mm Lens

Matrix Professional Series IP Cameras are built using superior components such as Sony STARVIS sensor and higher MTF lens to offer unmatched image quality especially during the low light conditions. Powered by True WDR algorithm, these cameras offer consistent image quality even in highly varying lighting conditions. Built in intelligent analytics including Intrusion Detection, Trip Wire, etc. ensure real-time security. Moreover, H.265 compression and Automatic Motion based Frame Rate Reduction save bandwidth and storage up to 50%.

### 2MP IR Bullet Camera with 6mm Lens