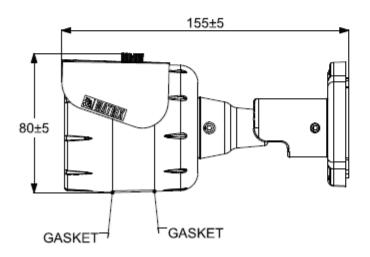

|  |
| Communication interface | 10Base-T/100BaseTX Ethernet (RJ-45)                              |  |
| Weight                  | 500gm                                                            |  |
| Colour                  | Pantone 7527C                                                    |  |
| Dimensions              | 155 x 75 (Length x Width)                                        |  |
| Storage                 | NAS, SD Card                                                     |  |
| Certifications          | BIS, CE, IP66, FCC Part-15 Class-B, ONVIF S & G, IK10            |  |
|                         |                                                                  |  |

### 2MP IR Bullet Camera with 6mm Lens



### **DIMENSIONS** (in mm)







#### **ABOUT MATRIX**

Established in 1991, Matrix is a leader in security and telecom solutions for modern businesses and enterprises. Matrix, an innovative, technology driven and customer focused organization, is committed to keep pace with the revolutions in security and telecom industries. With more than 40% of its human resources dedicated to the development of new products, Matrix has launched cutting-edge products such as Unified Communications, IP-PBX, Universal Gateways, Convergence, VOIP Gateways, GSM Gateways, IP Video Surveillance, Access Control and Time-Attendance. These solutions are feature-rich, reliable and conform to the international standards. Having global footprints in Europe, North America, South America, Africa and Asia through an extensive network of more than