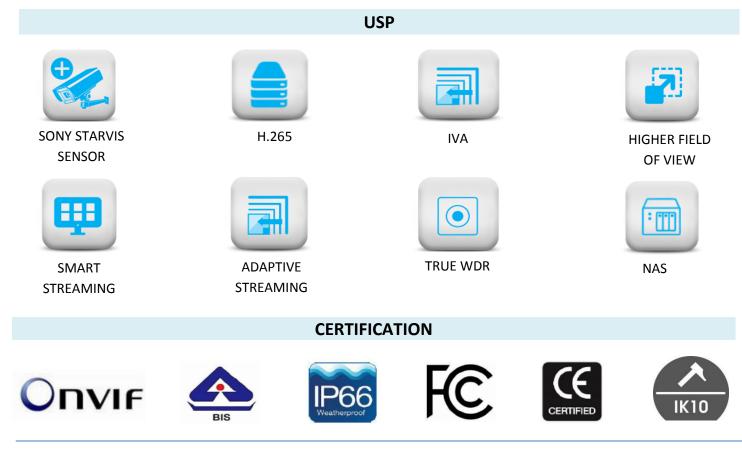

3MP IR Bullet Camera with 6mm Lens

SATATYA MIBR30FL60CWP 3MP IR Bullet Camera with 6mm Lens

Matrix Professional Series IP Cameras are built using superior components such as Sony STARVIS sensor and higher MTF lens to offer unmatched image quality especially during the low light conditions. Powered by True WDR algorithm, these cameras offer consistent image quality even in highly varying lighting conditions. Built in intelligent analytics including Intrusion Detection, Trip Wire, etc. ensure real-time security. Moreover, H.265 compression and Automatic Motion based Frame Rate Reduction save bandwidth and storage up to 50%.

### 3MP IR Bullet Camera with 6mm Lens

| Colour         | Pantone 7527C                                         |
|----------------|-------------------------------------------------------|
| Dimensions     | 155 x 75 (Length x Width)                             |
| Storage        | NAS, SD Card                                          |
| Certifications | BIS, CE, IP66, FCC Part-15 Class-A, ONVIF S & G, IK10 |