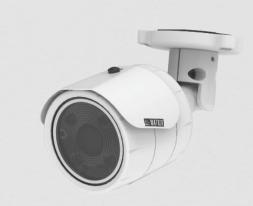

3MP IR Bullet Camera with 6mm Lens

SATATYA MIBR30FL60CWP 3MP IR Bullet Camera with 6mm Lens

Matrix Professional Series IP Cameras are built using superior components such as Sony STARVIS sensor and higher MTF lens to offer unmatched image quality especially during the low light conditions. Powered by True WDR algorithm, these cameras offer consistent image quality even in highly varying lighting conditions. Built in intelligent analytics including Intrusion Detection, Trip Wire, etc. ensure real-time security. Moreover, H.265 compression and Automatic Motion based Frame Rate Reduction save bandwidth and storage up to 50%.

3MP IR Bullet Camera with 6mm Lens