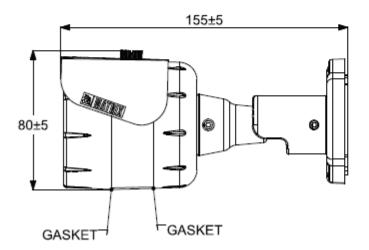

### **DIMENSIONS** (in mm)

MAL

SECURITY SOLUTIONS

### 3MP IR Bullet Camera with 6mm Lens

| Colour         | Pantone 7527C                                         |
|----------------|-------------------------------------------------------|
| Dimensions     | 155 x 75 (Length x Width)                             |
| Storage        | NAS, SD Card                                          |
| Certifications | BIS, CE, IP66, FCC Part-15 Class-A, ONVIF S & G, IK10 |