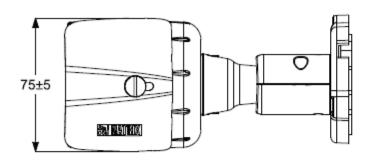

### **DIMENSIONS** (in mm)

MAL

SECURITY SOLUTIONS

### 3MP IR Bullet Camera with 6mm Lens

| Colour         | Pantone 7527C                                         |
|----------------|-------------------------------------------------------|
| Dimensions     | 155 x 75 (Length x Width)                             |
| Storage        | NAS, SD Card                                          |
| Certifications | BIS, CE, IP66, FCC Part-15 Class-A, ONVIF S & G, IK10 |