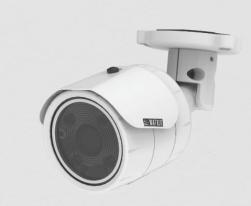

3MP IR Bullet Camera with 6mm Lens

SATATYA MIBR30FL60CWS 3MP IR Bullet Camera with 6mm Lens

Matrix Professional Series IP Cameras are built using superior components such as Sony STARVIS sensor and higher MTF lens to offer unmatched image quality especially during the low light conditions. Powered by True WDR algorithm, these cameras offer consistent image quality even in highly varying lighting conditions. Built in intelligent analytics including Intrusion Detection, Trip Wire, etc. ensure real-time security. Moreover, H.265 compression and Automatic Motion based Frame Rate Reduction save bandwidth and storage up to 50%.

3MP IR Bullet Camera with 6mm Lens