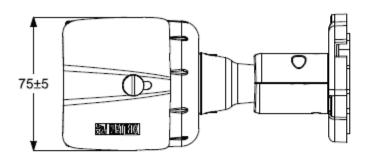

#### DIMENSIONS (in mm)

### 3MP IR Bullet Camera with 6mm Lens

| Adaptive Streaming      | Yes                                                                                                                                                                        |
|-------------------------|----------------------------------------------------------------------------------------------------------------------------------------------------------------------------|
| ONVIF Profiles          | Both S and G                                                                                                                                                               |
| Edge Recording          | Yes                                                                                                                                                                        |
| Alarm Recording         | Pre and Post                                                                                                                                                               |
| Motion Recording        | Yes                                                                                                                                                                        |
| Video Parameters        | Snapshot, Region of Interest (ROI), BLC, Day/Night Settings                                                                                                                |
| Privacy Masks           | 3                                                                                                                                                                          |
| WDR                     | True WDR (120dB)                                                                                                                                                           |
| SNR                     | 71db                                                                                                                                                                       |
| Image Enhancement       | Saturation/ Contrast/ Sharpness/Brightness/Auto Exposure                                                                                                                   |
| DNR                     | 2D &3D                                                                                                                                                                     |
| Video Analytics         | Motion/No Motion Detection, Tamper Detection, Trip/No Trip<br>Detection, Object Intrusion/Zone Intrusion, IP Conflict, Network<br>Disconnect, Storage Full, Time Triggered |
|                         | EVENTS AND ACTIONS                                                                                                                                                         |
| Upload Image            | SD, NAS, FTP                                                                                                                                                               |
| Upload Clip             | SD, NAS, FTP                                                                                                                                                               |
| Notifications           | E-mail, SMS, TCP                                                                                                                                                           |
|                         | PROTOCOLS SUPPORTED                                                                                                                                                        |
|                         | TCP/IP, HTTP, DHCP, DNS, DDNS, RTP, RTCP, RTSP, PPPOE, SMTP,                                                                                                               |
| Supported protocols     | NTP, HTTPS, TLS/SSL, FTP, ICMP, IGMP v2 & v3                                                                                                                               |
| Web Viewer              | Supported in IE 8.0-11.0, Firefox 15.0-47.0, Chrome 20.0-54.0                                                                                                              |
|                         | IE: Matrix ActiveX                                                                                                                                                         |
| Diuging                 | Chrome: VLC plugin(2.0.4) and Quicktime(7.7.5)                                                                                                                             |
| Plugins                 | Mozilla: VLC Plugin(2.0.4) and Quicktime(7.7.5) OPERATING PARAMETERS                                                                                                       |
| Devuer Currelu          |                                                                                                                                                                            |
| Power Supply            | 12V (DC); 802.3af (PoE)                                                                                                                                                    |
| Power Consumption       | <6W                                                                                                                                                                        |
| Operating Humidity      | Less than 90% RH (non-condensing)                                                                                                                                          |
| Operating Temperature   | 0°C to 50°C<br>-20°C to 50°C                                                                                                                                               |
| Storage Temperature     |                                                                                                                                                                            |
|                         | PHYSICAL PARAMETERS                                                                                                                                                        |
| Communication interface | 10Base-T/100BaseTX Ethernet (RJ-45)                                                                                                                                        |
| Weight                  | 450gm                                                                                                                                                                      |
| Colour                  | Pantone 7527C                                                                                                                                                              |
| Dimensions              | 155 x 75 (Length x Width)                                                                                                                                                  |
| Storage                 | NAS, SD Card                                                                                                                                                               |
| Certifications          | BIS, CE, IP66, FCC Part-15 Class-B, ONVIF S & G, IK10                                                                                                                      |