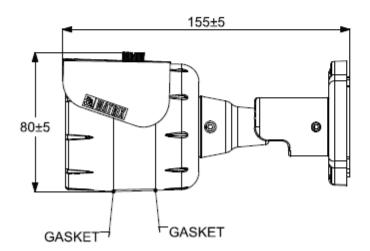

#### DIMENSIONS (in mm)

### 3MP IR Bullet Camera with 6mm Lens

| Adaptive Streaming      | Yes                                                                                                                                                                        |
|-------------------------|----------------------------------------------------------------------------------------------------------------------------------------------------------------------------|
| ONVIF Profiles          | Both S and G                                                                                                                                                               |
| Edge Recording          | Yes                                                                                                                                                                        |
| Alarm Recording         | Pre and Post                                                                                                                                                               |
| Motion Recording        | Yes                                                                                                                                                                        |
| Video Parameters        | Snapshot, Region of Interest (ROI), BLC, Day/Night Settings                                                                                                                |
| Privacy Masks           | 3                                                                                                                                                                          |
| WDR                     | True WDR (120dB)                                                                                                                                                           |
| SNR                     | 71db                                                                                                                                                                       |
| Image Enhancement       | Saturation/ Contrast/ Sharpness/Brightness/Auto Exposure                                                                                                                   |
| DNR                     | 2D &3D                                                                                                                                                                     |
| Video Analytics         | Motion/No Motion Detection, Tamper Detection, Trip/No Trip<br>Detection, Object Intrusion/Zone Intrusion, IP Conflict, Network<br>Disconnect, Storage Full, Time Triggered |
|                         | EVENTS AND ACTIONS                                                                                                                                                         |
| Upload Image            | SD, NAS, FTP                                                                                                                                                               |
| Upload Clip             | SD, NAS, FTP                                                                                                                                                               |
| Notifications           | E-mail, SMS, TCP                                                                                                                                                           |
|                         | PROTOCOLS SUPPORTED                                                                                                                                                        |
|                         | TCP/IP, HTTP, DHCP, DNS, DDNS, RTP, RTCP, RTSP, PPPOE, SMTP,                                                                                                               |
| Supported protocols     | NTP, HTTPS, TLS/SSL, FTP, ICMP, IGMP v2 & v3                                                                                                                               |
| Web Viewer              | Supported in IE 8.0-11.0, Firefox 15.0-47.0, Chrome 20.0-54.0                                                                                                              |
|                         | IE: Matrix ActiveX                                                                                                                                                         |
| Diuging                 | Chrome: VLC plugin(2.0.4) and Quicktime(7.7.5)                                                                                                                             |
| Plugins                 | Mozilla: VLC Plugin(2.0.4) and Quicktime(7.7.5) OPERATING PARAMETERS                                                                                                       |
| Devuer Currelu          |                                                                                                                                                                            |
| Power Supply            | 12V (DC); 802.3af (PoE)                                                                                                                                                    |
| Power Consumption       | <6W                                                                                                                                                                        |
| Operating Humidity      | Less than 90% RH (non-condensing)                                                                                                                                          |
| Operating Temperature   | 0°C to 50°C<br>-20°C to 50°C                                                                                                                                               |
| Storage Temperature     |                                                                                                                                                                            |
|                         | PHYSICAL PARAMETERS                                                                                                                                                        |
| Communication interface | 10Base-T/100BaseTX Ethernet (RJ-45)                                                                                                                                        |
| Weight                  | 450gm                                                                                                                                                                      |
| Colour                  | Pantone 7527C                                                                                                                                                              |
| Dimensions              | 155 x 75 (Length x Width)                                                                                                                                                  |
| Storage                 | NAS, SD Card                                                                                                                                                               |
| Certifications          | BIS, CE, IP66, FCC Part-15 Class-B, ONVIF S & G, IK10                                                                                                                      |