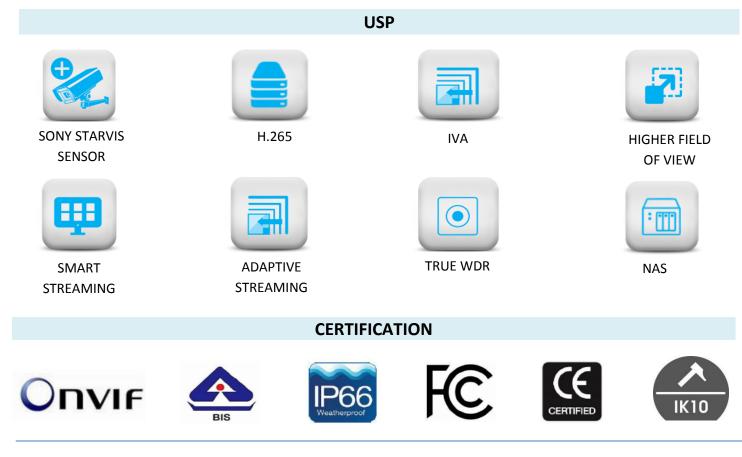

3MP IR Bullet Camera with 6mm Lens

SATATYA MIBR30FL60CWS 3MP IR Bullet Camera with 6mm Lens

Matrix Professional Series IP Cameras are built using superior components such as Sony STARVIS sensor and higher MTF lens to offer unmatched image quality especially during the low light conditions. Powered by True WDR algorithm, these cameras offer consistent image quality even in highly varying lighting conditions. Built in intelligent analytics including Intrusion Detection, Trip Wire, etc. ensure real-time security. Moreover, H.265 compression and Automatic Motion based Frame Rate Reduction save bandwidth and storage up to 50%.

### 3MP IR Bullet Camera with 6mm Lens

| TECHNICAL SPECIFICATIONS<br>IMAGE SENSOR |                                                     |  |
|------------------------------------------|-----------------------------------------------------|--|
|                                          |                                                     |  |
|                                          | 1/2.8" SONY - CMOS 3MP Active Pixel                 |  |
|                                          | Progressive Scan, Back Illuminated Image sensor     |  |
| Sensor Type and Size                     | (EXMOR Technology - STARVIS Series)                 |  |
|                                          | LENS                                                |  |
|                                          | Colour - 0.01 Lux @F1.2 (AGC ON)                    |  |
| Minimum Illumination                     | Monochrome - 0 Lux                                  |  |
| Focal Length                             | 6mm                                                 |  |
| Focus Range                              | 0.3m to infinity                                    |  |
|                                          | HFOV - 52°                                          |  |
|                                          | VFOV - 38°                                          |  |
| Field of View (FOV)                      | DFOV - 66°                                          |  |
| Lens Mount                               | M12                                                 |  |
| Focus                                    | Fixed focus                                         |  |
| Aperture (F#)                            | F 1.2                                               |  |
| Iris Type                                | Fixed                                               |  |
| IR Range                                 | 30m                                                 |  |
| IR Led Wavelength                        | 850nm                                               |  |
| IR Switching                             | Auto/ Manual                                        |  |
|                                          | HARDWARE SPECIFICATIONS                             |  |
| SD Card                                  | Up to 512GB                                         |  |
| Camera Adjustment Angle                  | Pan: 0° to 180°                                     |  |
|                                          | Tilt: 0° to 180°                                    |  |
|                                          | Zoom: 0° to 360°                                    |  |
|                                          | IMAGE AND VIDEO                                     |  |
| No of Stream Profiles                    | 4                                                   |  |
|                                          | Profile 1: 2048X1536 @30fps (H.264/H.265)           |  |
|                                          | Profile 2: D1 @30fps (H.265/H.264)                  |  |
|                                          | Profile 3: 2048x1536@5fps (MJPEG)                   |  |
| Stream Profiles                          | Profile 4: 720p @30fps (H.265/H.264/MJPEG)          |  |
| Available Resolutions                    | 2048 x 1536, 1920 x 1080, 720p, D1, 2CIF, CIF, QCIF |  |
| Max Resolution                           | 2048 x 1536                                         |  |
| Bitrate                                  | 128 kbps-8Mbps                                      |  |
| Bitrate Type                             | CBR, VBR                                            |  |
| Video Compression                        | H.265, H.264, MJPEG                                 |  |
| Frame Rate                               | 1-30fps                                             |  |
| Shutter Speed                            | 1/25-1/17000                                        |  |

### 3MP IR Bullet Camera with 6mm Lens

| Adaptive Streaming      | Yes                                                                                                                                                                        |
|-------------------------|----------------------------------------------------------------------------------------------------------------------------------------------------------------------------|
| ONVIF Profiles          | Both S and G                                                                                                                                                               |
| Edge Recording          | Yes                                                                                                                                                                        |
| Alarm Recording         | Pre and Post                                                                                                                                                               |
| Motion Recording        | Yes                                                                                                                                                                        |
| Video Parameters        | Snapshot, Region of Interest (ROI), BLC, Day/Night Settings                                                                                                                |
| Privacy Masks           | 3                                                                                                                                                                          |
| WDR                     | True WDR (120dB)                                                                                                                                                           |
| SNR                     | 71db                                                                                                                                                                       |
| Image Enhancement       | Saturation/ Contrast/ Sharpness/Brightness/Auto Exposure                                                                                                                   |
| DNR                     | 2D &3D                                                                                                                                                                     |
| Video Analytics         | Motion/No Motion Detection, Tamper Detection, Trip/No Trip<br>Detection, Object Intrusion/Zone Intrusion, IP Conflict, Network<br>Disconnect, Storage Full, Time Triggered |
|                         | EVENTS AND ACTIONS                                                                                                                                                         |
| Upload Image            | SD, NAS, FTP                                                                                                                                                               |
| Upload Clip             | SD, NAS, FTP                                                                                                                                                               |
| Notifications           | E-mail, SMS, TCP                                                                                                                                                           |
|                         | PROTOCOLS SUPPORTED                                                                                                                                                        |
|                         | TCP/IP, HTTP, DHCP, DNS, DDNS, RTP, RTCP, RTSP, PPPOE, SMTP,                                                                                                               |
| Supported protocols     | NTP, HTTPS, TLS/SSL, FTP, ICMP, IGMP v2 & v3                                                                                                                               |
| Web Viewer              | Supported in IE 8.0-11.0, Firefox 15.0-47.0, Chrome 20.0-54.0                                                                                                              |
|                         | IE: Matrix ActiveX                                                                                                                                                         |
| Diuging                 | Chrome: VLC plugin(2.0.4) and Quicktime(7.7.5)                                                                                                                             |
| Plugins                 | Mozilla: VLC Plugin(2.0.4) and Quicktime(7.7.5) OPERATING PARAMETERS                                                                                                       |
| Devuer Currelu          |                                                                                                                                                                            |
| Power Supply            | 12V (DC); 802.3af (PoE)                                                                                                                                                    |
| Power Consumption       | <6W                                                                                                                                                                        |
| Operating Humidity      | Less than 90% RH (non-condensing)                                                                                                                                          |
| Operating Temperature   | 0°C to 50°C<br>-20°C to 50°C                                                                                                                                               |
| Storage Temperature     |                                                                                                                                                                            |
|                         | PHYSICAL PARAMETERS                                                                                                                                                        |
| Communication interface | 10Base-T/100BaseTX Ethernet (RJ-45)                                                                                                                                        |
| Weight                  | 450gm                                                                                                                                                                      |
| Colour                  | Pantone 7527C                                                                                                                                                              |
| Dimensions              | 155 x 75 (Length x Width)                                                                                                                                                  |
| Storage                 | NAS, SD Card                                                                                                                                                               |
| Certifications          | BIS, CE, IP66, FCC Part-15 Class-B, ONVIF S & G, IK10                                                                                                                      |