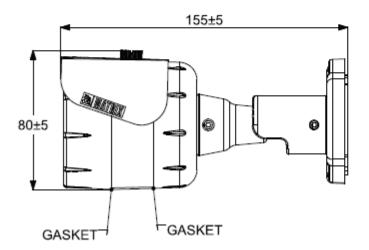

### **DIMENSIONS** (in mm)

### 5MP IR Bullet Camera with 4mm Lens

| Colour         | Pantone 7527C                                         |
|----------------|-------------------------------------------------------|
| Dimensions     | 155 x 75 (Length x Width)                             |
| Storage        | NAS, SD Card                                          |
| Certifications | BIS, CE, IP66, FCC Part-15 Class-A, ONVIF S & G, IK10 |