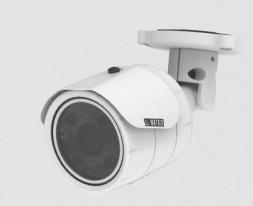

5MP IR Bullet Camera with 4mm Lens

SATATYA MIBR50FL40CWP 5MP IR Bullet Camera with 4mm Lens

Matrix Professional Series IP Cameras are built using superior components such as Sony STARVIS sensor and higher MTF lens to offer unmatched image quality especially during the low light conditions. Powered by True WDR algorithm, these cameras offer consistent image quality even in highly varying lighting conditions. Built in intelligent analytics including Intrusion Detection, Trip Wire, etc. ensure real-time security. Moreover, H.265 compression and Automatic Motion based Frame Rate Reduction save bandwidth and storage up to 50%.

5MP IR Bullet Camera with 4mm Lens