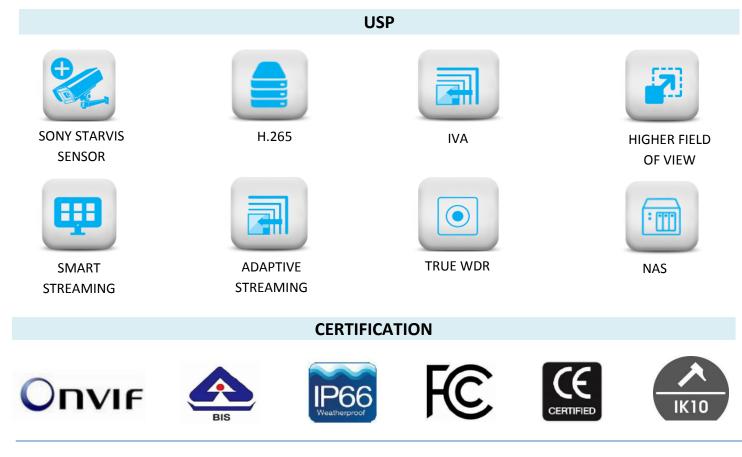

5MP IR Bullet Camera with 4mm Lens

SATATYA MIBR50FL40CWP 5MP IR Bullet Camera with 4mm Lens

Matrix Professional Series IP Cameras are built using superior components such as Sony STARVIS sensor and higher MTF lens to offer unmatched image quality especially during the low light conditions. Powered by True WDR algorithm, these cameras offer consistent image quality even in highly varying lighting conditions. Built in intelligent analytics including Intrusion Detection, Trip Wire, etc. ensure real-time security. Moreover, H.265 compression and Automatic Motion based Frame Rate Reduction save bandwidth and storage up to 50%.

### 5MP IR Bullet Camera with 4mm Lens

| Colour         | Pantone 7527C                                         |
|----------------|-------------------------------------------------------|
| Dimensions     | 155 x 75 (Length x Width)                             |
| Storage        | NAS, SD Card                                          |
| Certifications | BIS, CE, IP66, FCC Part-15 Class-A, ONVIF S & G, IK10 |