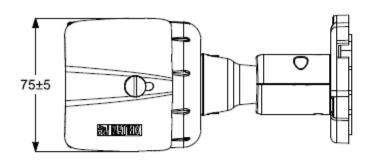

### **DIMENSIONS** (in mm)

### 5MP IR Bullet Camera with 4mm Lens

| Colour         | Pantone 7527C                                         |
|----------------|-------------------------------------------------------|
| Dimensions     | 155 x 75 (Length x Width)                             |
| Storage        | NAS, SD Card                                          |
| Certifications | BIS, CE, IP66, FCC Part-15 Class-A, ONVIF S & G, IK10 |