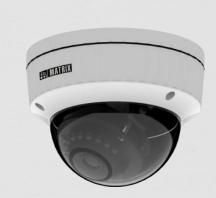

### 2MP IR Dome Camera with 3.6mm Lens

#### SATATYA MIDR20FL36CWP

2MP IR Dome Camera with 3.6mm Lens

Matrix Professional Series Dome IP Cameras are built using superior components such as Sony STARVIS sensor and higher MTF lens to offer unmatched image quality especially during the low light conditions. Powered by True WDR algorithm, these cameras offer consistent image quality even in highly varying lighting conditions. Built in intelligent analytics including Intrusion Detection, Trip Wire, etc. ensure real-time security. Moreover, H.265 compression and Automatic Motion based Frame Rate Reduction save bandwidth and storage up to 50%.