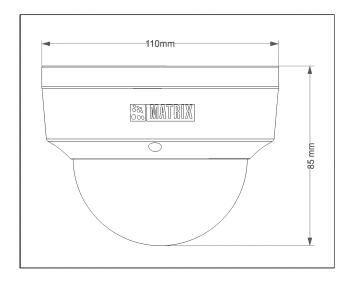

### **DIMENSIONS** (in mm)

Customer Care: 1800-258-7747 E-mail: <a href="mailto:lnquiry@MatrixComSec.com">lnquiry@MatrixComSec.com</a> www.MatrixVideoSurveillance.com

| Weight         | 450gm                                                 |
|----------------|-------------------------------------------------------|
| Colour         | Pantone 7527C                                         |
| Dimensions     | 110mm x 85mm (Length x Width)                         |
| Storage        | NAS, SD Card                                          |
| Certifications | BIS, CE, IP66, FCC Part-15 Class-A, ONVIF S & G, IK10 |