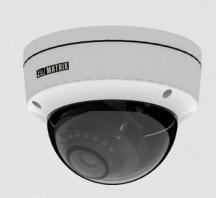

### 2MP IR Dome Camera with 6mm Lens

### **SATATYA MIDR20FL60CWP**

2MP IR Dome Camera with 6mm Lens

Matrix Professional Series Dome IP Cameras are built using superior components such as Sony STARVIS sensor and higher MTF lens to offer unmatched image quality especially during the low light conditions. Powered by True WDR algorithm, these cameras offer consistent image quality even in highly varying lighting conditions. Built in intelligent analytics including Intrusion Detection, Trip Wire, etc. ensure real-time security. Moreover, H.265 compression and Automatic Motion based Frame Rate Reduction save bandwidth and storage up to 50%.