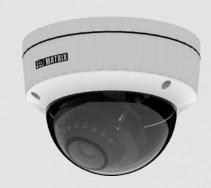

5MP IR Dome Camera with 4mm Lens

SATATYA MIDR50FL40CWS 5MP IR Dome Camera with 4mm Lens

Matrix Professional Series Dome IP Cameras are built using superior components such as Sony STARVIS sensor and higher MTF lens to offer unmatched image quality especially during the low light conditions. Powered by True WDR algorithm, these cameras offer consistent image quality even in highly varying lighting conditions. Built in intelligent analytics including Intrusion Detection, Trip Wire, etc. ensure real-time security. Moreover, H.265 compression and Automatic Motion based Frame Rate Reduction save bandwidth and storage up to 50%.

5MP IR Dome Camera with 4mm Lens