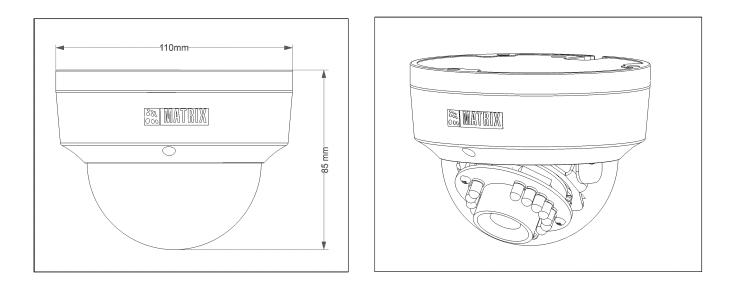

#### **DIMENSIONS** (in mm)

#### 5MP IR Dome Camera with 4mm Lens

| Adaptive Streaming      | Yes                                                                                                                                                                                              |
|-------------------------|--------------------------------------------------------------------------------------------------------------------------------------------------------------------------------------------------|
| ONVIF Profiles          | Both S and G                                                                                                                                                                                     |
| Edge Recording          | Yes                                                                                                                                                                                              |
| Alarm Recording         | Pre and Post                                                                                                                                                                                     |
| Motion Recording        | Yes                                                                                                                                                                                              |
| Video Parameters        | Snapshot, Region of Interest (ROI), BLC, Day/Night Settings                                                                                                                                      |
| Privacy Masks           | 3                                                                                                                                                                                                |
| WDR                     | True WDR (120dB)                                                                                                                                                                                 |
| SNR                     | 73db                                                                                                                                                                                             |
| Image Enhancement       | Saturation/ Contrast/ Sharpness/Brightness/Auto Exposure                                                                                                                                         |
| DNR                     | 2D &3D                                                                                                                                                                                           |
| Video Analytics         | Motion/No Motion Detection, Tamper Detection, Trip/No Trip<br>Detection, Object Intrusion/Zone Intrusion, IP Conflict, Network<br>Disconnect, Storage Full, Time Triggered<br>EVENTS AND ACTIONS |
|                         |                                                                                                                                                                                                  |
| Upload Image            | SD, NAS, FTP                                                                                                                                                                                     |
| Upload Clip             | SD, NAS, FTP                                                                                                                                                                                     |
| Notifications           | E-mail, SMS, TCP                                                                                                                                                                                 |
|                         |                                                                                                                                                                                                  |
| Supported protocols     | TCP/IP, HTTP, DHCP, DNS, DDNS, RTP, RTCP, RTSP, PPPOE, SMTP, NTP, HTTPS, TLS/SSL, FTP, ICMP, IGMP v2 & v3                                                                                        |
| Web Viewer              | Supported in IE 8.0-11.0, Firefox 15.0-47.0, Chrome 20.0-54.0                                                                                                                                    |
|                         | IE: Matrix ActiveX                                                                                                                                                                               |
|                         | Chrome: VLC plugin(2.0.4) and Quicktime(7.7.5)                                                                                                                                                   |
| Plugins                 | Mozilla: VLC Plugin(2.0.4) and Quicktime(7.7.5)                                                                                                                                                  |
|                         | OPERATING PARAMETERS                                                                                                                                                                             |
| Power Supply            | 12V (DC); 802.3af (PoE)                                                                                                                                                                          |
| Power Consumption       | <5.5W                                                                                                                                                                                            |
| Operating Humidity      | Less than 90% RH (non-condensing)                                                                                                                                                                |
| Operating Temperature   | 0°C to 50°C                                                                                                                                                                                      |
| Storage Temperature     | -20°C to 50°C                                                                                                                                                                                    |
|                         | PHYSICAL PARAMETERS                                                                                                                                                                              |
| Communication interface | 10Base-T/100BaseTX Ethernet (RJ-45)                                                                                                                                                              |
| Weight                  | 450gm                                                                                                                                                                                            |
| Colour                  | Pantone 7527C                                                                                                                                                                                    |
| Dimensions              | Φ 110mm x 85mm                                                                                                                                                                                   |
| Storage                 | NAS, SD Card                                                                                                                                                                                     |
| Certifications          | BIS, CE, IP66, FCC Part-15 Class-B, ONVIF S & G, IK10                                                                                                                                            |