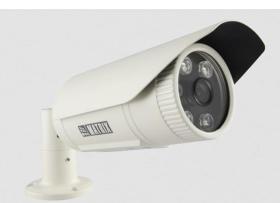

2MP IR Bullet Camera with 2.8-12mm Lens

### SATATYA CIBR20VL12CW-S

2MP IR Bullet Camera with 2.8-12mm Lens

Matrix project series IP Cameras are built using superior components such as Sony STARVIS sensor and higher MTF lens to offer unmatched image quality especially during the low light conditions. Powered by True WDR algorithm, these cameras offer consistent image quality even in highly varying lighting conditions. Built in intelligent analytics including Intrusion Detection, Trip Wire, etc. ensure real-time security. Moreover, H.265 compression and Automatic Motion based Frame Rate Reduction save bandwidth and storage up to 50%.