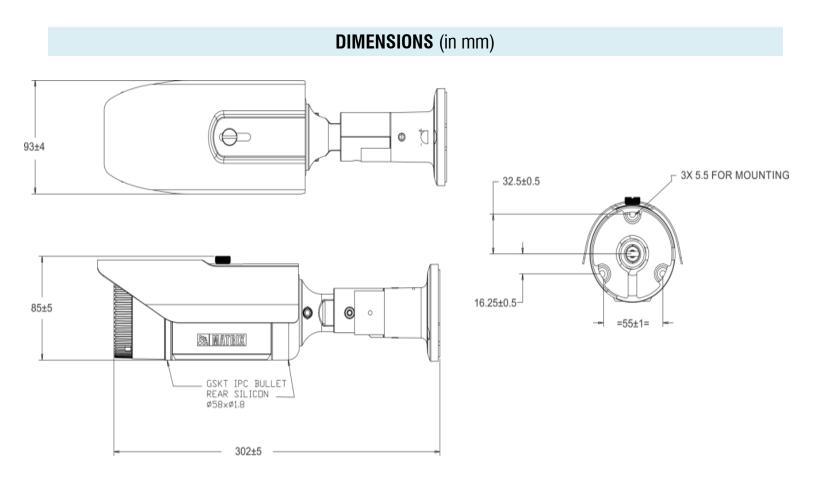

## 2MP IR Bullet Camera with 2.8-12mm Lens

| Recording Type        | Scheduled Edge Recording, Network Recording, Alarm Recording                           |  |
|-----------------------|----------------------------------------------------------------------------------------|--|
| EVENTS AND ACTIONS    |                                                                                        |  |
| Events                | Motion Detection, View Tamper, Line Intrusion, Directional Motion, Trip Wire(3 Lines), |  |
|                       | Zone Intrusion(3 zones), IP-Conflict, Network-Disconnect, Storage Alert                |  |
| Actions               | Email with Snapshot/TCP/SMS Notifications, Alarm Recording, Image/Clip Upload          |  |
| GENERAL SPECIFICATION |                                                                                        |  |
| Communication         | 10Base-T/100BaseTX Ethernet (RJ-45)                                                    |  |
| Interface             |                                                                                        |  |
| SD Card               | Up to 128GB(Micro SD)                                                                  |  |
| Power Supply          | 12V/2A, Poe (IEEE 802.3af)                                                             |  |
| Power Consumption     | 7 Watt                                                                                 |  |
| Operating             |                                                                                        |  |
| Temperature/Storage   | 0 to 50 Degree / (-)20 to 60 Degree                                                    |  |
| Temperature           |                                                                                        |  |
| Operating Humidity    | Less than 90% RH                                                                       |  |
| Certifications        | BIS,CE, IP66, FCC Part-15 Class-B                                                      |  |
| System Requirements   | Windows7 and above, Browser: IE-8 and above, Plugins: IE-ActiveX, Google Chrome        |  |
|                       | and Mozilla-VLC                                                                        |  |
| Dimension             | 320 X 84.5 X 92.5mm (L X H X W)                                                        |  |
| Weight and Color      | 920gm & White (Beige)                                                                  |  |
| Material Type         | Aluminum                                                                               |  |